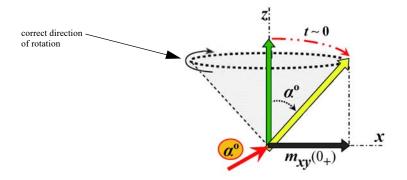

## An Introduction to MRI for Medical Physicists and Engineers

- **p. xvii** Medical Physics Publishing's general manager's first name should be spelled Bobbett.
- **p. 47** The reference to Equation (3.5a) 11 lines from the bottom of the right column should be to Equation (3.4).
- **p. 168** In Figure 9.10b, the curved arrow at the top left showing spin direction should show a clockwise spin instead of the counterclockwise spin shown. The correct figure is as follows: